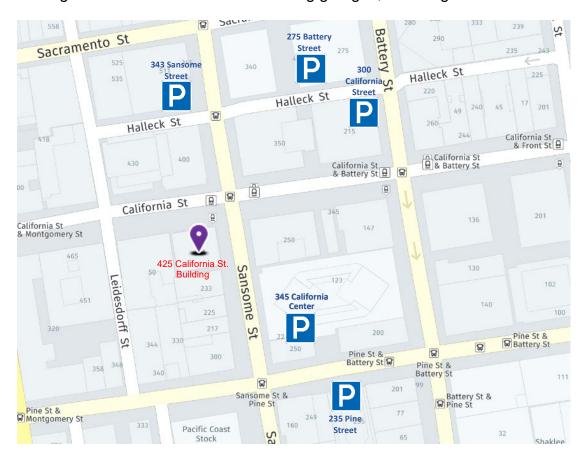

# **TENANT TOPIC:**NEARBY PARKING

Parking is available at several surrounding garages, including but not limited to:

# 343 Sansome St Garage

• Entrance at: 222 Halleck St

• Phone: 1-877-909-6199

• Hours: 6am-8pm

Monthly Rate: \$475

### 235 Pine St Garage

• Entrance at: 235 Pine St

• Phone: 415-755-3077

• Hours: 6am-7pm

Monthly Rate: \$485

### 300 California St Garage

• Entrance at: 145 Halleck St

• Phone: 415-781-5094

• Hours: 6am-7pm

Monthly Rate: \$460

## 275 Battery St Garage

• Entrance at: 158 Halleck Alley

• Phone: 415-781-7146

• Hours: 5am-midnight

• Monthly Rate: \$455

# 345 California Center Garage

Entrance: 191 Battery St

• Phone: 415-434-7743

Hours: 5am-midnight

• Monthly Rate: \$450

\*All information is subject to change. Please contact the garage directly for current information.